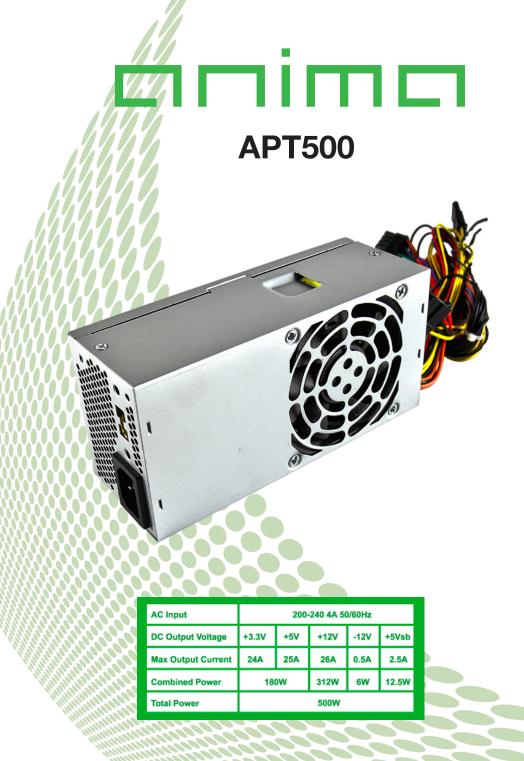

## **500W TFX POWER SUPPLY**

## <u>FEATURES</u>

- Compliant with TFX12V standard.
- Intel 4th Gen, processor "Haswell" ready
- Ultra-Silent 18 dB 8cm TACENS FAN with smart thermal speed control and anti-vibration system
- Powerful Single Rail 12v Technology for extremely stable and powerful performance
- Industrial-Grade electric protections and filtering for safest operation
- European engineering and internationally tested safety by recognized testing labs
- Compliant with EU required directives and standards
- Long Cables for maximum case compatibility: 1x20+4 pines, 4 pines 1x12V, 2xSATA, 2xPATA, 1xFDD
- Dimensions: 85\*65\*175mm

TACENS

| LOGISTICS          |                  |
|--------------------|------------------|
| Reference          | APT500           |
| EAN Code           | 4713105960075    |
| Product Dimensions | 85 x 65 x 175 mm |
| Weight             | 800 gr.          |
| Units/Box          | 10               |
| Units/Palet        | 280              |