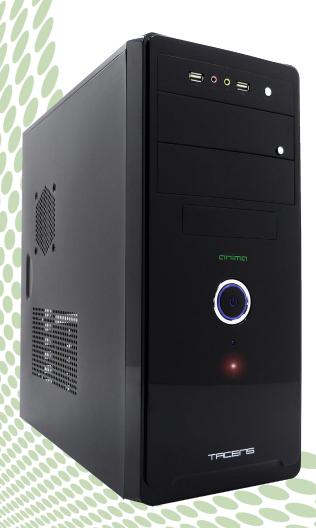

## AC1

## **ATX MID TOWER**

- 3 x 5.25" bays (2 external) + 3 x 3.5" bays (1 external) + 1 SSD bay
- 2xUSB 2.0 + HD audio
- Maximum cooling: 8/9cm fans (optional) + side cooling grills
- Capacity for high-end graphics cards up to 350mm
- Lightweight and durable chassis manufactured with high quality alloy and perfect "anti-cuts" finish
- Elegant glossy black front finish

| Туре:        | MID TOWER                   |
|--------------|-----------------------------|
| Motherboard: | ATX / MICRO ATX             |
| PSU:         | ATX (not included)          |
| Position:    | Vertical                    |
| Slots:       | 6                           |
| USB:         | 2 X USB 2.0+ audio HD       |
| 5.25" Bays:  | 2 x External + 1 x Internal |
| 3.5" Bays:   | 1x External + 2 x Internal  |
| SSD Bays:    | 1 x SSD                     |