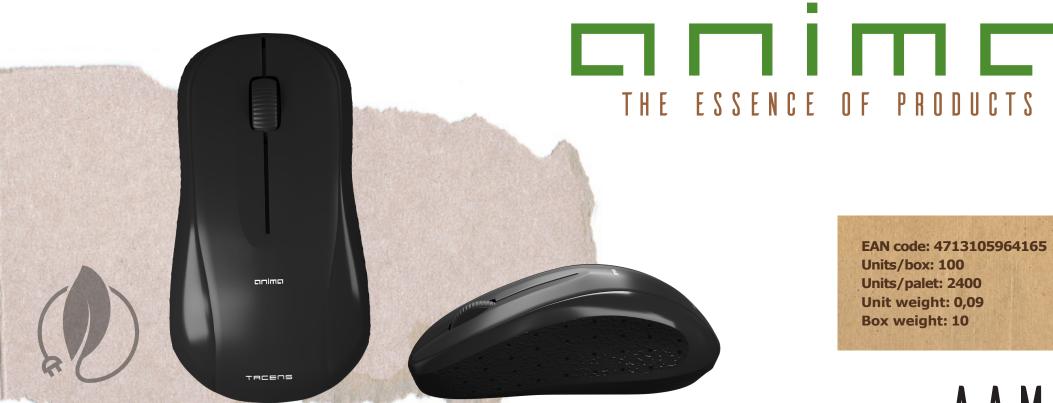

EAN code: 4713105964165

Units/box: 100 Units/palet: 2400 Unit weight: 0,09 Box weight: 10

## MOUSE $\Lambda \Lambda M O$

- Stylish and ergonomic design.
- **Professional Optical sensor with 1200** dpi.
- Ambidextrous design for left and right handed.
- High quality switches for over 3 million clicks supported.
- **Designed for professional or gaming** use.
- **USB** connector.

- Windows, Mac & Linux compatible.
- Model name: AAMO.
- Resolution: 1000DPI.
- Material: ABS.
- Interface: USB.
- Cable length: 1.3m.
- Our packaging, tight to the product size, avoids wasting carboard and uses soy ink.