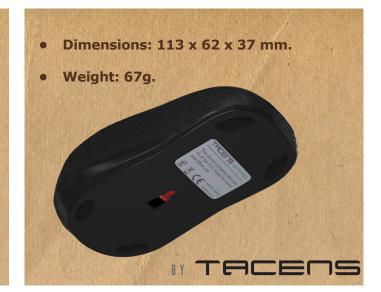

- Windows, Mac & Linux compatible.
- Model name: AAMO.
- Resolution: 1000DPI.
- Material: ABS.
- Interface: USB.
- Cable length: 1.3m.
- Our packaging, tight to the product size, avoids wasting carboard and uses soy ink.