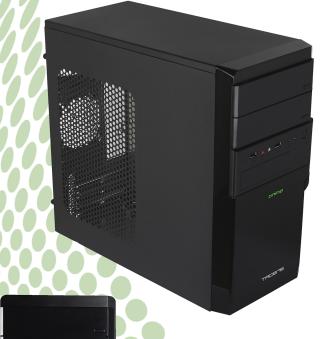

## **ATX MID TOWER**

- External bays: 2 x 5.25" / 1 x 3.5" Internal bays: 2 x 3.5" / 1 x SSD
- 2 x USB 2.0 + audio
- Install up to 4 fans (8/9/12cm not included) Maximum cooling
- Capacity for high-end graphics cards up to 350mm.
- Lightweight and durable chassis manufactured with high quality alloy and perfect "anti-cuts" finish
- Elegant glossy black front finish

| Туре        | MID TOWER                    |
|-------------|------------------------------|
| Motherboard | MICRO ATX                    |
| PSU         | ATX (not included)           |
| Position    | Vertical                     |
| Slots       | 4                            |
| USB         | 2 X USB 2.0 + audio HD + Mic |
| 5.25" Bays  | 2 x External                 |
| 3.5" Bays   | 1x External + 2 x Internal   |
| SSD Bays    | 1 x SSD                      |