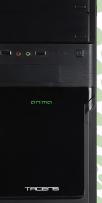

## **ATX MID TOWER**

- External bays: 2 x 5.25" / 1 x 3.5" Internal bays: 2 x 3.5" / 1 x SSD
- 2 x USB 2.0 + audio
- Install up to 4 fans (8/9/12cm not included) Maximum cooling
- Capacity for high-end graphics cards up to 350mm.
- Lightweight and durable chassis manufactured with high quality alloy and perfect "anti-cuts" finish
- Elegant glossy black front finish

| Туре        | MID TOWER                    |
|-------------|------------------------------|
| Motherboard | MICRO ATX                    |
| PSU         | ATX (not included)           |
| Position    | Vertical                     |
| Slots       | 4                            |
| USB         | 2 X USB 2.0 + audio HD + Mic |
| 5.25" Bays  | 2 x External                 |
| 3.5" Bays   | 1x External + 2 x Internal   |
| SSD Bays    | 1 x SSD                      |