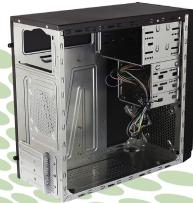

## **ATX MID TOWER**

- External bays: 2 x 5.25" / 1 x 3.5" Internal bays: 2 x 3.5" / 1 x SSD
- 2 x USB 2.0 + audio
- Install up to 4 fans (8/9/12cm not included) Maximum cooling
- Capacity for high-end graphics cards up to 350mm.
- Lightweight and durable chassis manufactured with high quality alloy and perfect "anti-cuts" finish
- Elegant glossy black front finish

| Туре        | MID TOWER                    |
|-------------|------------------------------|
| Motherboard | MICRO ATX                    |
| PSU         | ATX (not included)           |
| Position    | Vertical                     |
| Slots       | 4                            |
| USB         | 2 X USB 2.0 + audio HD + Mic |
| 5.25" Bays  | 2 x External                 |
| 3.5" Bays   | 1x External + 2 x Internal   |
| SSD Bays    | 1 x SSD                      |