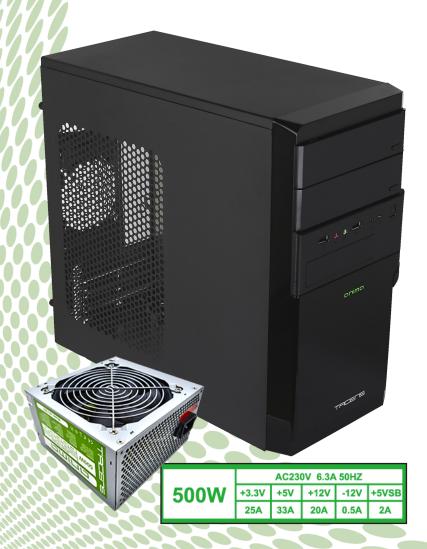

## **AC2500**

## ATX MID TOWER + PSU 500W

- External bays: 2 x 5.25" / 1 x 3.5" Internal bays: 2 x 3.5" / 1 x SSD
- 2 x USB 2.0 + HD audio
- Install up to 4 fans (8/9/12cm not included) Maximum cooling
- Capacity for high-end graphics cards up to 350mm.
- Lightweight and durable chassis manufactured with high quality alloy and perfect "anti-cuts" finish
- Elegant glossy black front finish

| Туре        | MID TOWER                    |
|-------------|------------------------------|
| Motherboard | MICRO ATX                    |
| PSU         | 500 W included               |
| Position    | Vertical                     |
| Slots       | 4                            |
| USB         | 2 X USB 2.0 + audio HD + Mic |
| 5.25" Bays  | 2 x External                 |
| 3.5" Bays   | 1x External + 2 x Internal   |
| SSD Bays    | 1 x SSD                      |